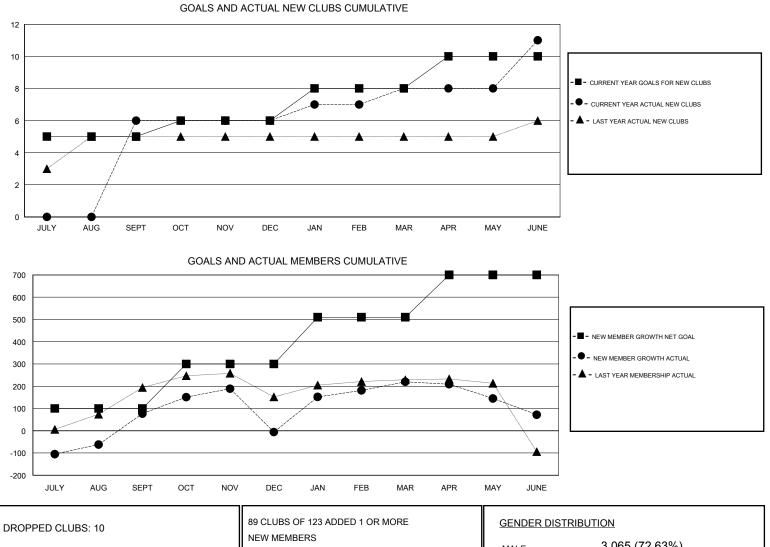

## GMT: OPEN

GMT CA

| Clubs                 |               |           |               | Members               |                                                                |                                                              |                                                    |  |
|-----------------------|---------------|-----------|---------------|-----------------------|----------------------------------------------------------------|--------------------------------------------------------------|----------------------------------------------------|--|
| RESULTS FOR 2016-2017 |               |           |               | RESULTS FOR 2016-2017 |                                                                |                                                              |                                                    |  |
| QUARTER               | NEW CLUB GOAL | NEW CLUBS | DROPPED CLUBS | QUARTER               | NEW MEMBER GROWTH<br>NET GOAL (not reinstated<br>or transfers) | NEW MEMBER<br>GROWTH ACTUAL (not<br>reinstated or transfers) | DROPPED<br>MEMBERS ACTUAL<br>(including transfers) |  |
| JULY/AUG/SEPT         | 5             | 6         | 2             | JULY/AUG/SEPT         | 100                                                            | 329                                                          | 252                                                |  |
| OCT/NOV/DEC           | 1             | 0         | 4             | OCT/NOV/DEC           | 200                                                            | 173                                                          | 256                                                |  |
| JAN/FEB/MAR           | 2             | 2         | 0             | JAN/FEB/MAR           | 210                                                            | 286                                                          | 60                                                 |  |
| APR/MAY/JUNE          | 2             | 3         | 4             | APR/MAY/JUNE          | 190                                                            | 255                                                          | 403                                                |  |

| DROPPED CLUBS: 10 |     | 89 CLUBS OF 123 ADDED 1 OR MORE | GENDER DISTRIBUTION                                             |                |       |
|-------------------|-----|---------------------------------|-----------------------------------------------------------------|----------------|-------|
|                   |     | NEW MEMBERS                     | MALE                                                            | 3,065 (72.63%) |       |
|                   |     |                                 | FEMALE                                                          | 1,155 (27.37%) |       |
| DROPPED MEMBERS   |     |                                 |                                                                 |                |       |
| DECEASED          | 16  | CLICK HERE FOR CUMULATIVE       | TOTAL FAMILY UNIT MEMBERS<br>FAMILY MEMBERS PAYING HALF<br>DUES |                | 1,867 |
| CLUB CANCELLED    | 274 | MEMBERSHIP DATA                 |                                                                 |                |       |
| OTHER             | 680 |                                 |                                                                 |                | 980   |
| TOTAL             | 970 |                                 |                                                                 |                |       |
|                   |     | -                               |                                                                 |                |       |